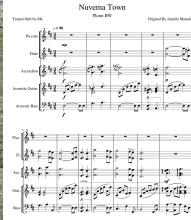

### NUVEMA TOWN

- Nuvema Town is the player's home in Pokemon Black & White; and in my opinion, it
  has the best first town theme in the entire franchise.
- While many of the first town themes throughout the previous games evoked a sense of 'home', I feel that this one-does it the best, especially with the accordion & flute playing the main melody.
- The guitar playing throughout the song sort of gives this theme an 'old-styled' feel;
   giving you the feeling that you're in an old village (which you sort of are).